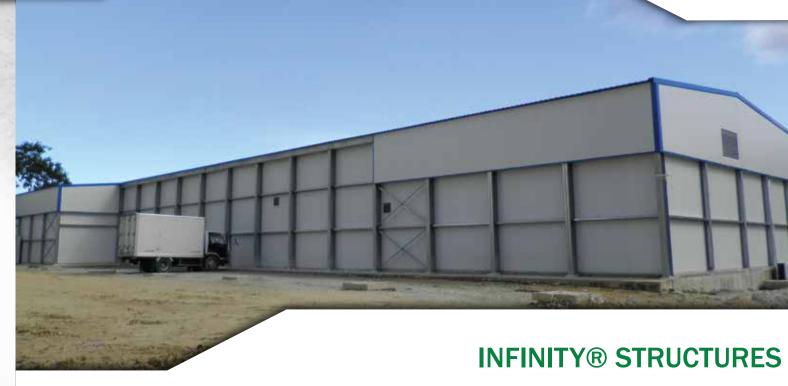

# Infinity Structure

The INFINITY ® range of buildings offer the best possible performance in terms of control of the working environment, biosafety and process optimization. Our flexible customer-centric design approach, will help you to visualise your ideal building right from from the initial consultation, through to completion.

#### **Endless Possibilities**

As the name suggests, the INFINITY® range of products are as unlimited as your own imagination. These fully bespoke solutions are the pinnacle of prefabricated buildings whether it is for hatcheries, meat processing, warehousing, food processing, chilled storage, blast freezing. The list of uses and designs is infinite.

#### **DESIGN**

When we say we can build any structure, we mean it. C-Lines INFINITY® prides itself in designing fully tailor made structures to suit any and all your needs. All C-Lines pre-fabricated structures are designed and built to be strong, highly durable and extremely cost effective.

Our walls are specifically designed for agriculture and food industry requirements with improved insulation and free of any thermal bridge. Infinity® walls can be fitted with various industry equipment and protection attachments. The smooth bio-secure surface makes cleaning a breeze.