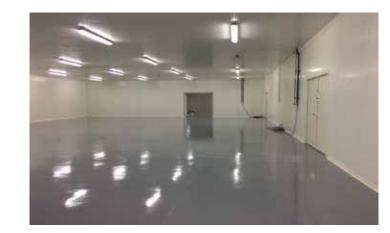

#### **FLOORING & FINISHING**

Fully sealed flooring is an essential but often overlooked component of a food preparation or chilled storage area. Choose from a wide range of PU and Epoxy coated floors for a sleek and functional finish. Our protective PVC plinths and angles ensure that your walls remain damage and scratch free from being grazed by trolleys and other equipment.