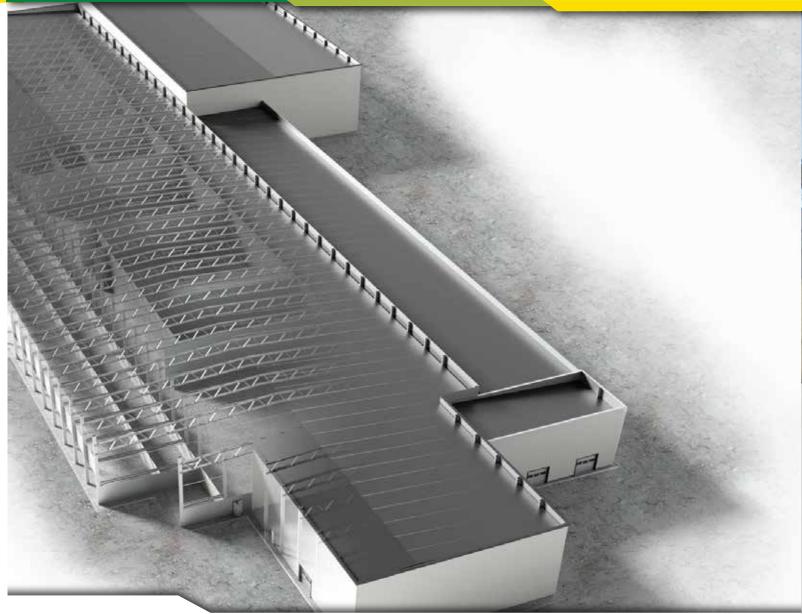

# Infinity Structure

The INFINITY ® range of buildings offer the best possible performance in terms of control of the working environment, biosafety and process optimization. Our flexible customer-centric design approach, will help you to visualise your ideal building right from from the initial consultation, through to completion.

#### **Endless Possibilities**

As the name suggests, the INFINITY® range of products are as unlimited as your own imagination. These fully bespoke solutions are the pinnacle of prefabricated buildings whether it is for hatcheries, meat processing, warehousing, food processing, chilled storage, blast freezing. The list of uses and designs is infinite.

#### **DESIGN**

When we say we can build any structure, we mean it. C-Lines INFINITY® prides itself in designing fully tailor made structures to suit any and all your needs. All C-Lines pre-fabricated structures are designed and built to be strong, highly durable and extremely cost effective.

#### MANUFACTURING

All components are calculated in Eurocodes and made with the highest integrity materials. When fully assembled, there are no visible posts inside, giving you the freedom to maximize the structure's area.

#### **ATTIC SPACE**

Our structures offer very spacious attics to accommodate technical networks such as AHU, electrical cabling and piping keeping your production facility free of hanging cables and pipes. The large air buffer in the attic also helps regulate the building's temperature.