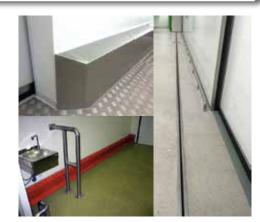

#### **FLOORING & FINISHING**

Fully sealed flooring is an essential but often overlooked component of a food preparation or chilled storage area. Choose from a wide range of PU and Epoxy coated floors for a sleek and functional finish. Our protective PVC plinths and angles ensure that your walls remain damage and scratch free from being grazed by trolleys and other equipment.

### **DRAINAGE**

Efficient waste removal is important to your operation. As part of our turnkey solution, all sub-structure details, drainage and plumbing can be supplied with Infinity® structures.