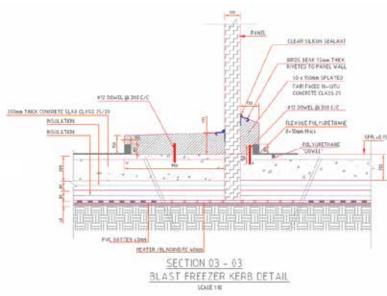

#### **COLD ROOMS**

Ice formation is a common problem when introducing cold sections into the structure. Whether your facility has a cold room, blast freezer or cold storage, our structures guarantee that there will be no ice formation under the insulation.